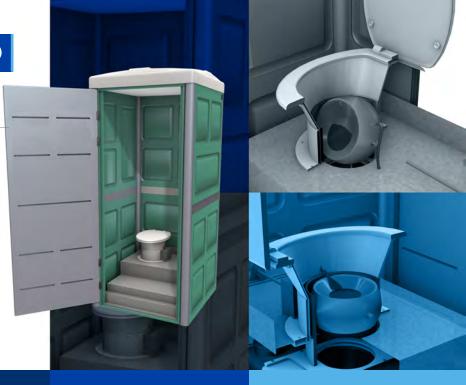

# **Mining Sector- NIC**

### New Concept.

A portable toilet unit that is freestanding with a self-contained water supply which operates without cables, pipes or connections to water or electricity.

The rotating bowl mechanism is coated with nano technology which assists in the prevention of debris from sticking to the bowl and also the disposal of foreign objects.

More hygienic to the users, environment and servicing team as there is no exposure to waste due to the removable canister which minimises the spillage opportunity.