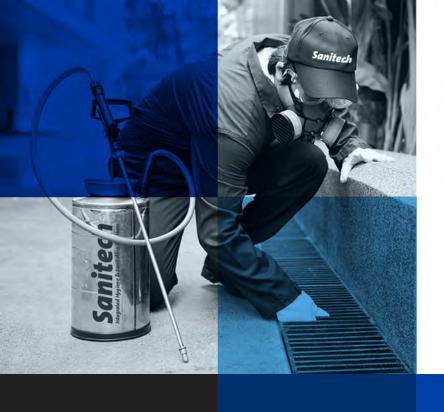

## **Pest Control**

#### **Insect Control:**

Minimising or removing a wide range of undesirable insects and pests on a regular basis is necessary at any work place. Sanitech offer a combination of treatments in order to effectively get rid of infestations. Treatments include fumigation, misting, gelling, dusting or spraying. Monthly servicing includes surface spray repellents, insect light traps and insecticidal aerosol dispensers.

#### Rodent Control:

Removing mice and other types of pests from areas such as offices, garbage areas and canteens will reduce structural damage to the work place. Sanitech also maintains, and regularly service, tamper proof rodent bait boxes around the perimeter of your property.