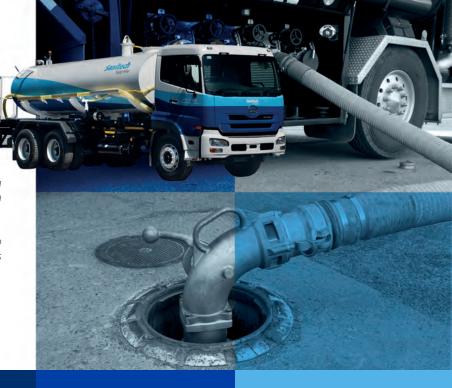

# **Septic Pump Services**

### Capacity and Capability.

Sanitech offers a full pump out solution, servicing and managing all septic tanks, portable toilets, pit latrines, mobile ablution units and conservancy tank pumping.

We operate a fleet of more than 25 000 rental units and 220 vehicles. This enables them to supply and service locations throughout the country, speedily and efficiently.