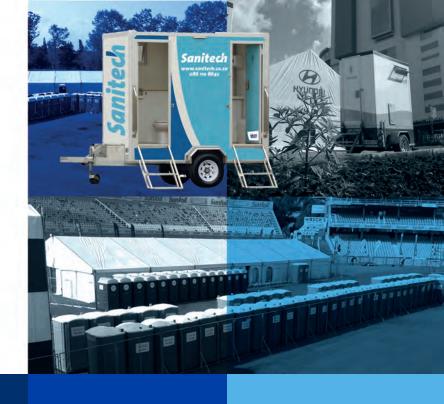

# **Sanitation Solutions**

9)

- Toilet Hire
- Septic Pump Services
- Special Events
- Portable Waste Water Plants
- Informal Sector REPIT
- Mining Sector NIC

## **Toilet Hire**

Sanitech has the largest national fleet, with over 25 000 'ready-to-use' units available through 21 national branches and African branches. Sanitech has the widest variety of units to suit your needs, whether you need an executive unit or a basic non flush unit.

Sanitech has the ability to 'go the distance', whether you need a unit for an event, construction site or for both on surface or underground at a mining site.